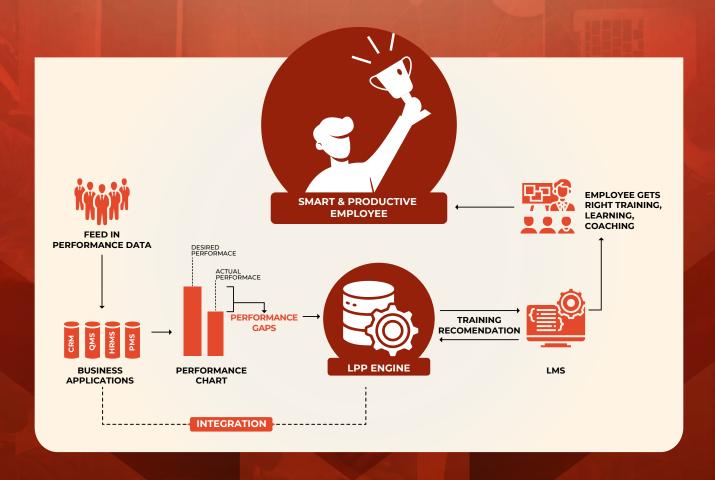

## ACHIEVING BUSINESS GOALS WITH PERFORMANCE-BASED LEARNING

ACQUIRING KNOWLEDGE SHOULD BE DIRECTLY RELATED TO THE TASK IT HELPS US PERFORM. ENHANCE THE CAPABILITY
OF YOUR LMS WITH
G-CUBE LEARNING
PERFORMANCE PLATFORM.

## WHAT CAN YOU ACHIEVE WHAT CAN YOU ACHIEVE LPP

**INSTANTANEOUS** LEARNING DELIVERY BASED ON PRE-DEFINED RULES.

Building high performance workforce since 2002.